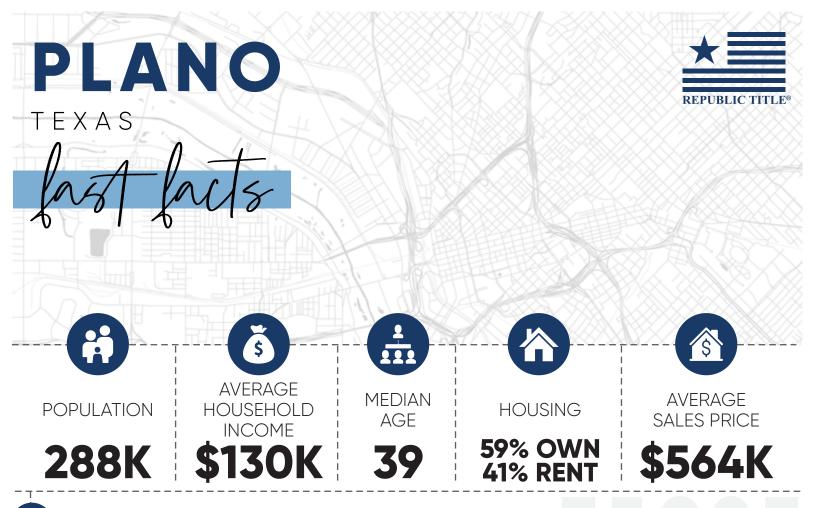

## FAVORITE LOCAL SHOPPING

DALLAS VINTAGE SHOP • HIRSCH'S MEATS •

- APRICOT LANE 
   BLUE MERCURY 
   SCOUT + MOLLY'S
- ELLA BLEU SWEET HOME BATH & BODY LYLA'S

DECOR, CLOTHING & MORE • FEATHERED NEST

Demographic data shown in this section was gathered from the latest U.S. Census Bureau release, the 2020 American Community Survey. The information is updated yearly, as soon as new data is made available by the US Census Bureau. No representation, guarantee or warranty is made as to the accuracy or completeness of information modified or aggregated for specific neighborhoods and/or zip codes.